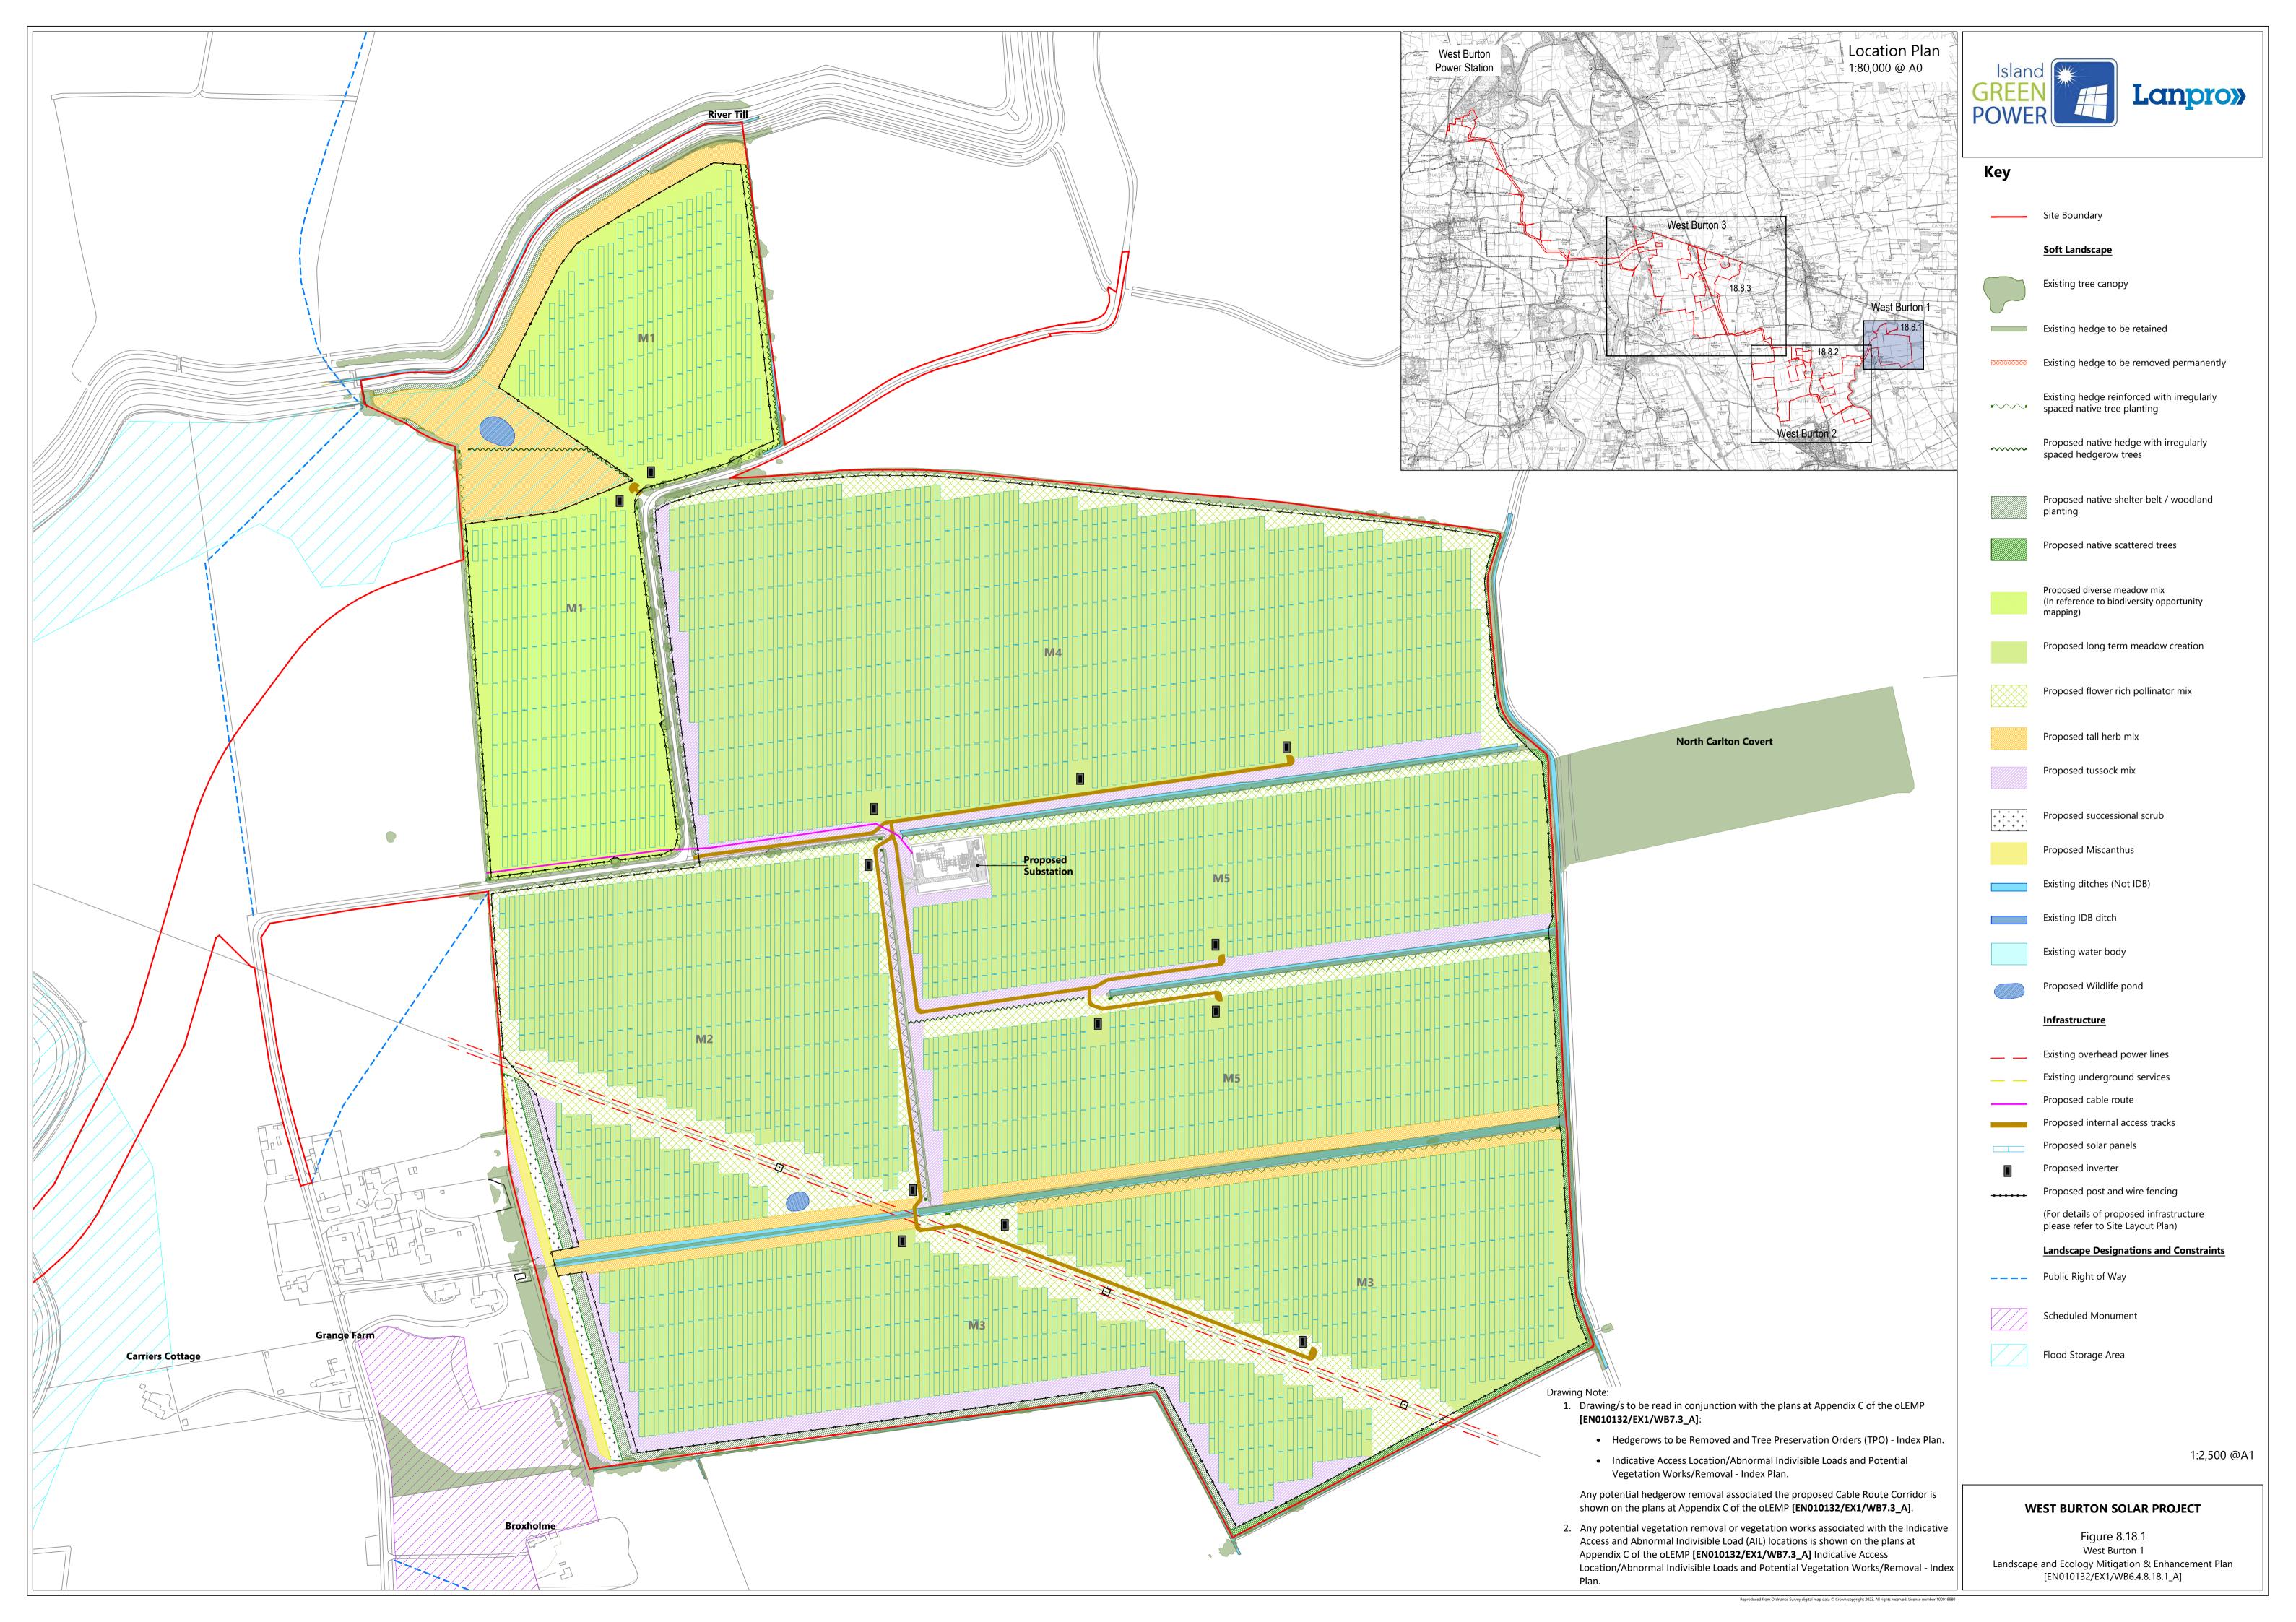

## **Environmental Statement**

Figure 8.18.1: Landscape and Ecology Mitigation and Enhancement Measures West Burton 1

Revision A

Prepared by: Island Green Power

March November 2023

PINS reference: EN010132

## **Schedule of Changes**

| Figure Reference | <u>Page</u> | Description of Changes                                                                                                                                                    | Reason for Revision                                                                    |
|------------------|-------------|---------------------------------------------------------------------------------------------------------------------------------------------------------------------------|----------------------------------------------------------------------------------------|
| WB6.4.8.18.1_A   | 3           | Change to spelling of 'enhancement'.  Amend the wording of hedgerow removal in the key from 'Existing hedge to be removed' to 'Existing hedge to be removed permanently'. | To correct a typo.  For clarity.                                                       |
|                  |             | Offset calculations from drains. Changes to hedgerow removal locations. Changes to proposed woodland planting.                                                            | For clarity.s  For clarity.  In response to changes to proposed cable route and tracks |